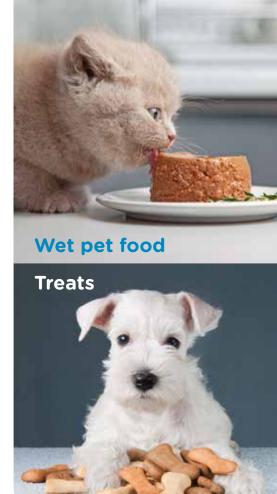

## **Protein Solution bindeR**

PSR helps formulators to enhance protein content and optimize formulations. As a **versatile binder**, it ensures consistent texture across recipes. PSR preserves **juiciness**, **elasticity**, and **tenderness** in wet pet food and treats. It especially assists with **effective binding** in extruded formulations, in particular when reducing starch or alternative ingredients.